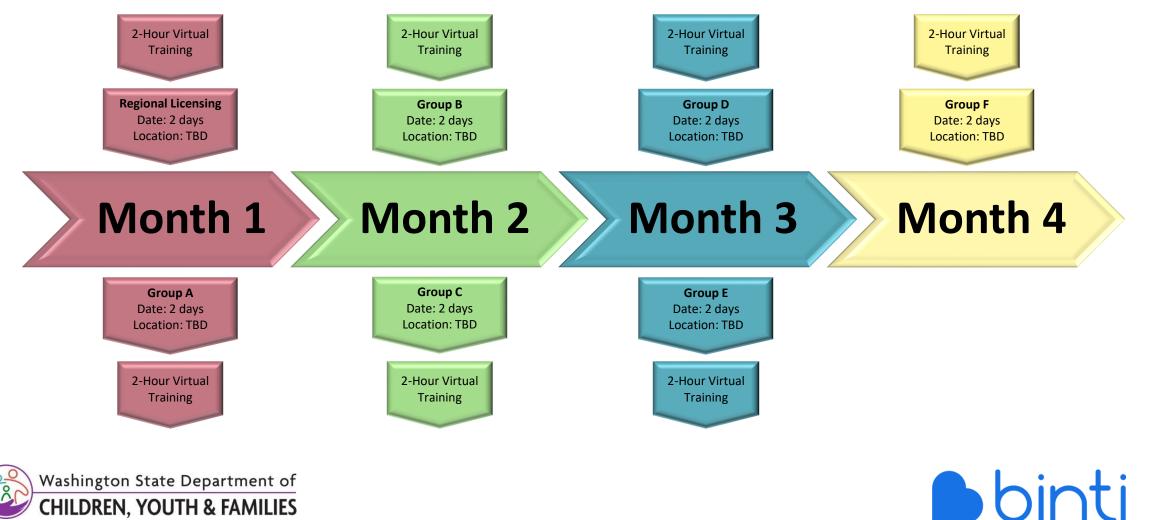

### Updates on WA CAP Training Schedule and Roll Out

### 2023 Home Study & WA CAP, RL and CPA Training

CHILDREN, YOUTH & FAMILIES

## 2023 Home Study & WA CAP, RL and CPA Training