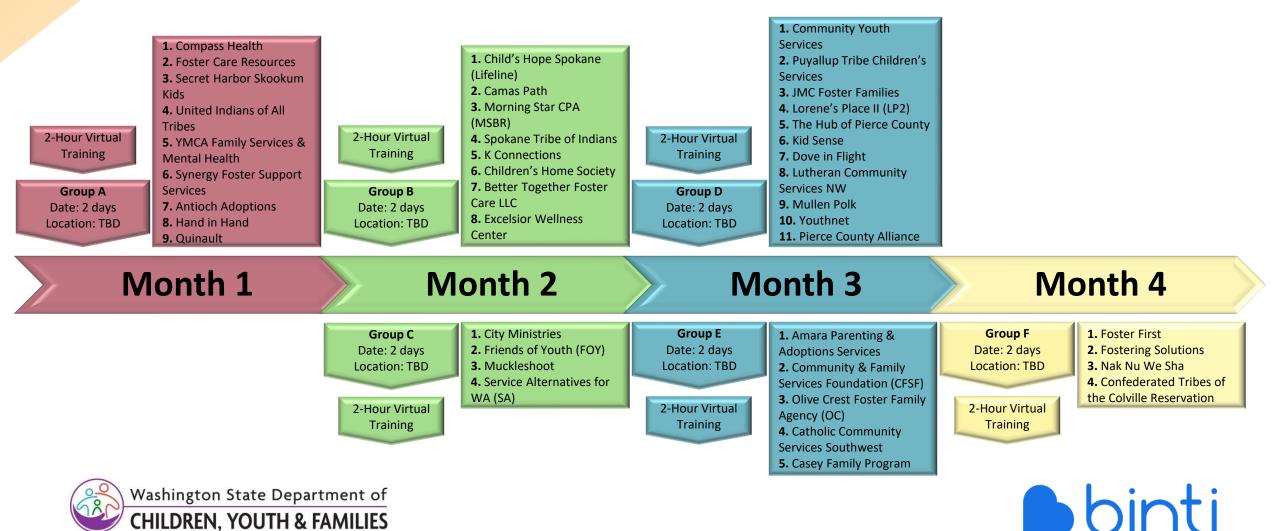

### Updates on WA CAP Training Schedule and Roll Out

### 2023 Home Study & WA CAP, RL and CPA Training

CHILDREN, YOUTH & FAMILIES

## 2023 Home Study & WA CAP, RL and CPA Training