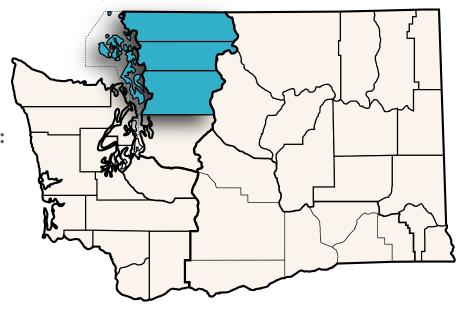

## Reach the DCYF Intake Line in Your Community

866-829-2153

**REGION 3 – NORTH WESTERN WASHINGTON COUNTIES:** 

WHATCOM SAN JUAN SKAGIT ISLAND

**SNOHOMISH** 

For more information about supporting families as well as identifying and reporting child abuse and neglect, visit www.dcyf.wa.gov