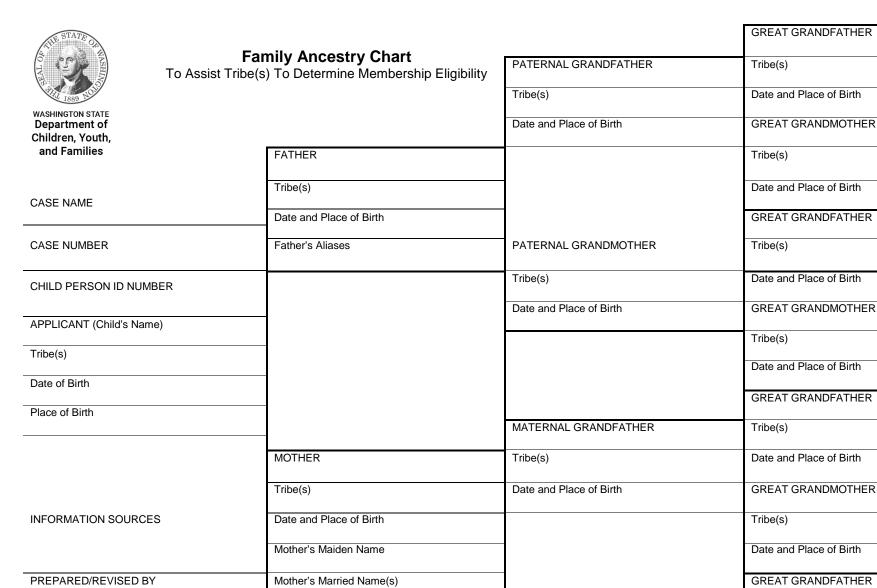

Mother's Aliases

|                         | GREAT GRANDFATHER       |
|-------------------------|-------------------------|
| PATERNAL GRANDFATHER    | Tribe(s)                |
| Tribe(s)                | Date and Place of Birth |
| Date and Place of Birth | GREAT GRANDMOTHER       |
|                         | Tribe(s)                |
|                         | Date and Place of Birth |
|                         | GREAT GRANDFATHER       |
| PATERNAL GRANDMOTHER    | Tribe(s)                |
| Tribe(s)                | Date and Place of Birth |
| Date and Place of Birth | GREAT GRANDMOTHER       |
|                         | Tribe(s)                |
|                         | Date and Place of Birth |
|                         | GREAT GRANDFATHER       |
| MATERNAL GRANDFATHER    | Tribe(s)                |
| Tribe(s)                | Date and Place of Birth |
| Date and Place of Birth | GREAT GRANDMOTHER       |
|                         | Tribe(s)                |
|                         | Date and Place of Birth |
|                         | GREAT GRANDFATHER       |
| MATERNAL GRANDMOTHER    | Tribe(s)                |
| Tribe(s)                | Date and Place of Birth |
| Date and Place of Birth | GREAT GRANDMOTHER       |
|                         | Tribe(s)                |
|                         | Date and Place of Birth |
|                         |                         |