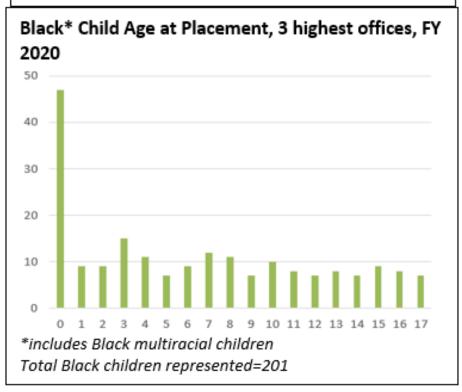

https://www.dcyf.wa.gov/practice/oiaa/reports/early-learning-dashboards/child-care-stabilization

Child Placement by Top Offices for AI/AN Children and Black Children

The following information will be referenced in prioritizing ECLIPSE application for funding: