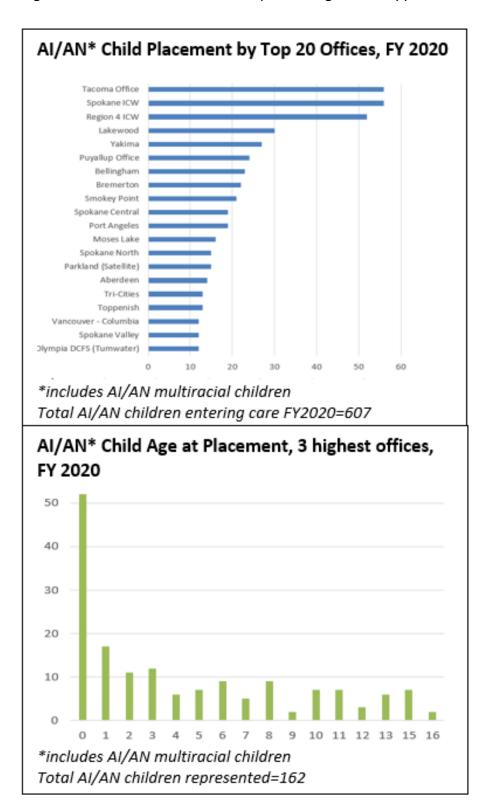

https://www.dcyf.wa.gov/practice/oiaa/reports/early-learning-dashboards/child-care-stabilization

Child Placement by Top Offices for AI/AN Children and Black Children

The following information will be referenced in prioritizing ECLIPSE application for funding: