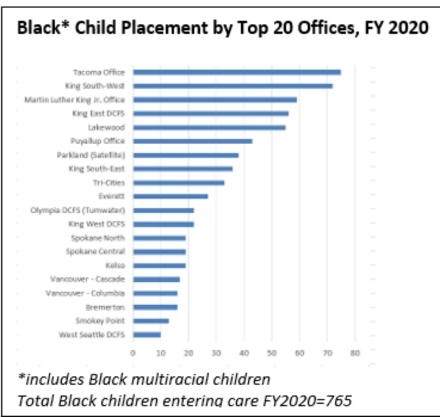

https://www.dcyf.wa.gov/practice/oiaa/reports/early-learning-dashboards/child-care-stabilization

Child Placement by Top Offices for AI/AN Children and Black Children

The following information will be referenced in prioritizing ECLIPSE application for funding: